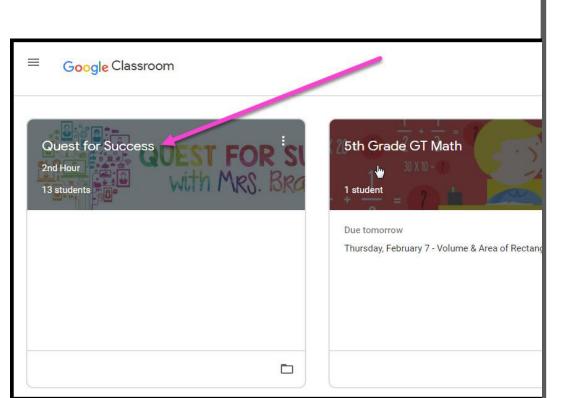

password?    | NEXT |
|                     |      |
| Click on Next       |      |
|                     |      |
|                     |      |

Type in your child's Google Email address & click "next."

| Hi Tanya<br>bratton@opsb.info | ~    |
|-------------------------------|------|
| Enter your password           |      |
| Forgot password?              | NEXT |
| Click on Next                 |      |





#### **NOH YOU'LL SEE** that you are signed in to your Google Apps for Education account!



Click on the 9 squares (Waffle/Rubik's Cube) icon in the top right hand corner to see the Google Suite of Products!





### Navigating Classroom



#### Click on the waffle button and then the Google Classroom icon.



#### Navigating Classroom



## Click on the class you wish to view.



### Navigating Classroom

- High Interest for Parents







## **GOOGLE APPS** allow you to edit Google assignments from any device that is connected to the internet!





## OUESTIONS?





Email your teacher