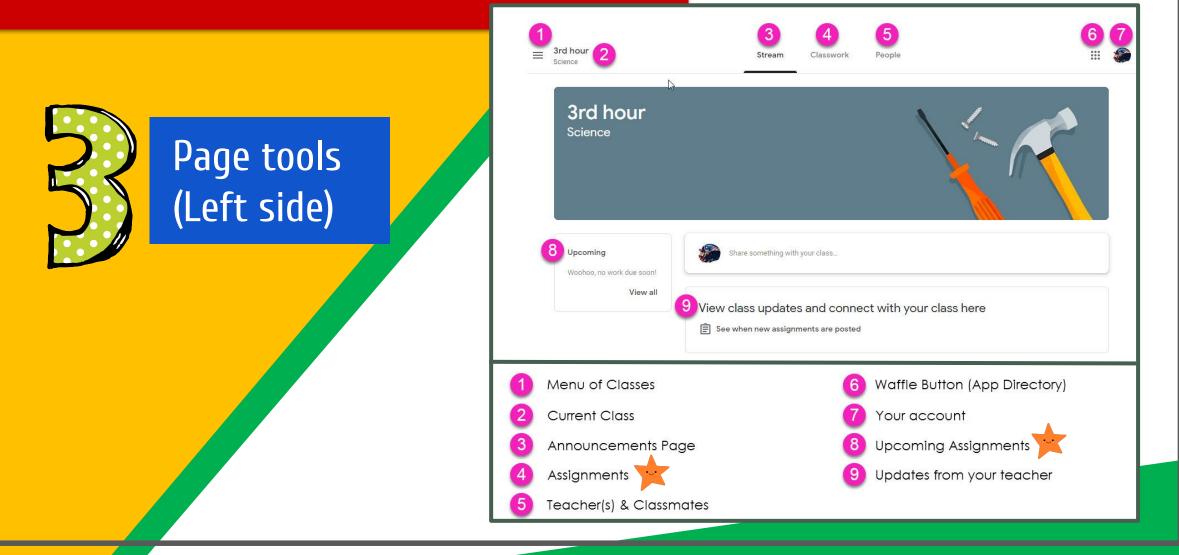

lick on Next       |      |
|                     |      |
|                     |      |

Type in your child's Google Email address & click "next."

| Hi Tanya<br>bratton@opsb.info | ~    |
|-------------------------------|------|
| Enter your password           |      |
| Forgot password?              | NEXT |
| Click on Next                 |      |





#### **NOH YOU'LL SEE** that you are signed in to your Google Apps for Education account!



Click on the 9 squares (Waffle/Rubik's Cube) icon in the top right hand corner to see the Google Suite of Products!





### Navigating Classroom



#### Click on the waffle button and then the Google Classroom icon.



#### Navigating Classroom



## Click on the class you wish to view.



### Navigating Classroom

- High Interest for Parents







## **GOOGLE APPS** allow you to edit Google assignments from any device that is connected to the internet!





## OUESTIONS?





Email your teacher