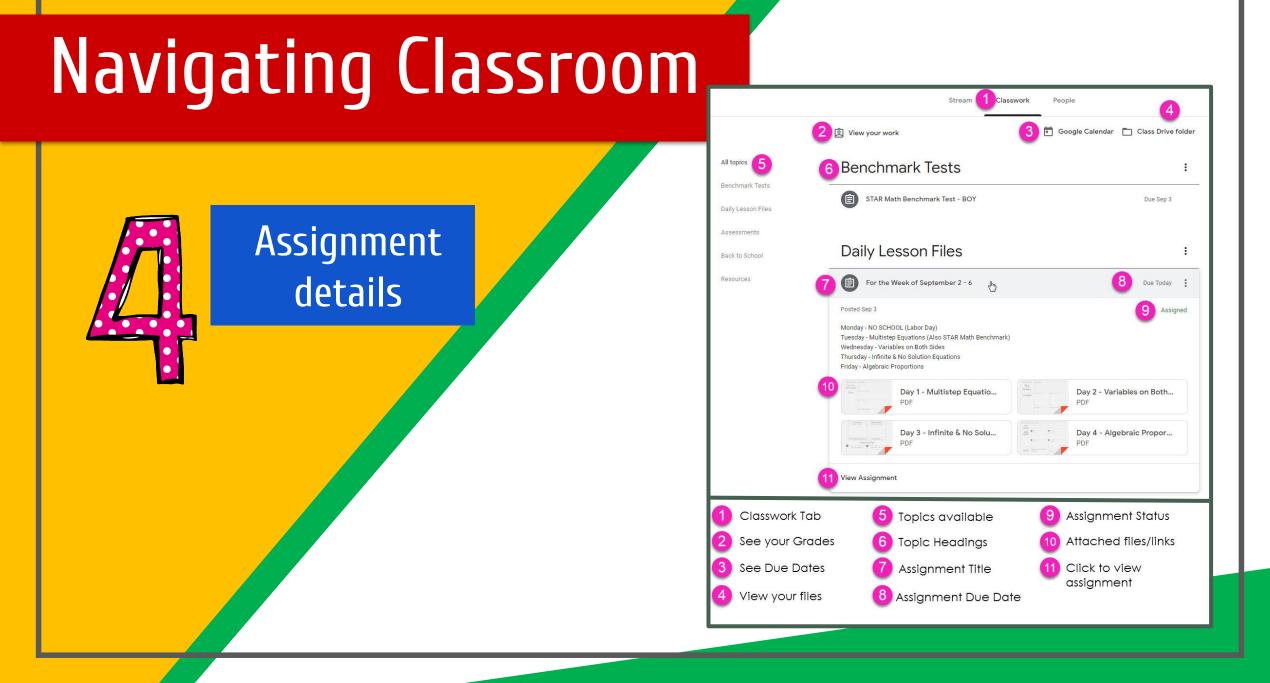

ck on Next       |      |
|                     |      |
|                     |      |

Type in your child's Google Email address & click "next."

| Hi Tanya<br>bratton@opsb.info | ~    |
|-------------------------------|------|
| Enter your password           |      |
| Forgot password?              | NEXT |
| Click on Next                 |      |





#### **NOH YOU'LL SEE** that you are signed in to your Google Apps for Education account!



Click on the 9 squares (Waffle/Rubik's Cube) icon in the top right hand corner to see the Google Suite of Products!





### Navigating Classroom



#### Click on the waffle button and then the Google Classroom icon.



#### Navigating Classroom



## Click on the class you wish to view.



### Navigating Classroom

- High Interest for Parents







## **GOOGLE APPS** allow you to edit Google assignments from any device that is connected to the internet!





## OUESTIONS?





Email your teacher