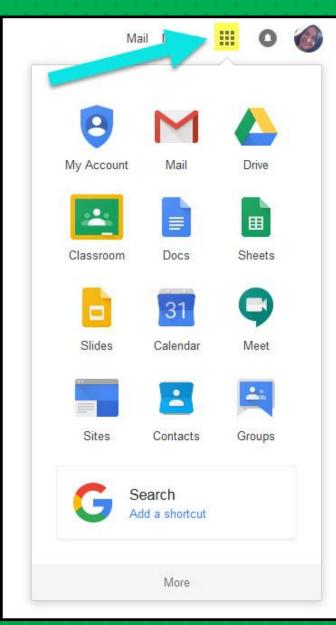

#### **NOH YOU'LL SEE** that you are signed in to your Google Apps for Education account!

Click on the 9 squares (Waffle/Rubik's Cube) icon in the top right hand corner to see the Google Suite of Products!