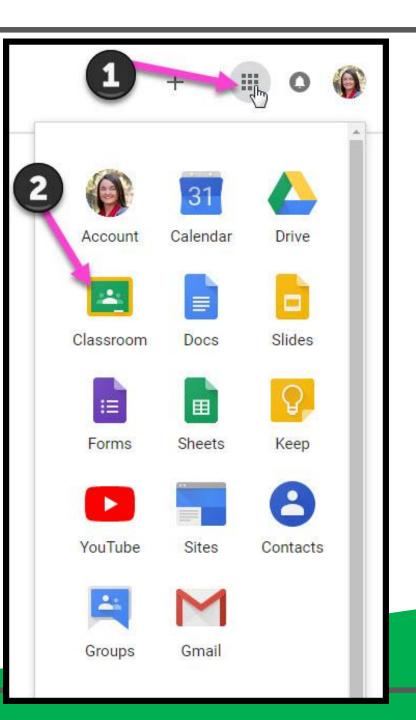

|
| bratton@opsb.info   | ~    |
| Enter your password |      |
| Forgot password?    | NEXT |
|                     |      |
| Click on Next       |      |
|                     |      |
|                     |      |

Type in your child's Google Email address & click "next."

| Hi Tanya<br>bratton@opsb.info | ~    |
|-------------------------------|------|
| Enter your password           |      |
| Forgot password?              | NEXT |
| Click on Next                 |      |





#### **NOH YOU'LL SEE** that you are signed in to your Google Apps for Education account!



Click on the 9 squares (Waffle/Rubik's Cube) icon in the top right hand corner to see the Google Suite of Products!





### Navigating Classroom



#### Click on the waffle button and then the Google Classroom icon.



#### Navigating Classroom



## Click on the class you wish to view.



### Navigating Classroom

- High Interest for Parents







## **GOOGLE APPS** allow you to edit Google assignments from any device that is connected to the internet!





## OUESTIONS?





Email your teacher