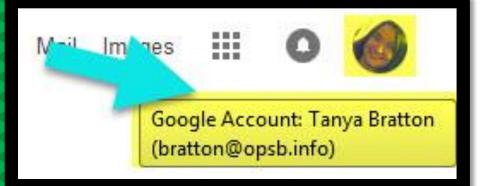

#### **NOH YOU'LL SEE** that you are signed in to your Google Apps for Education account!

Click on the 9 squares (Waffle/Rubik's Cube) icon in the top right hand corner to see the Google Suite of Products!